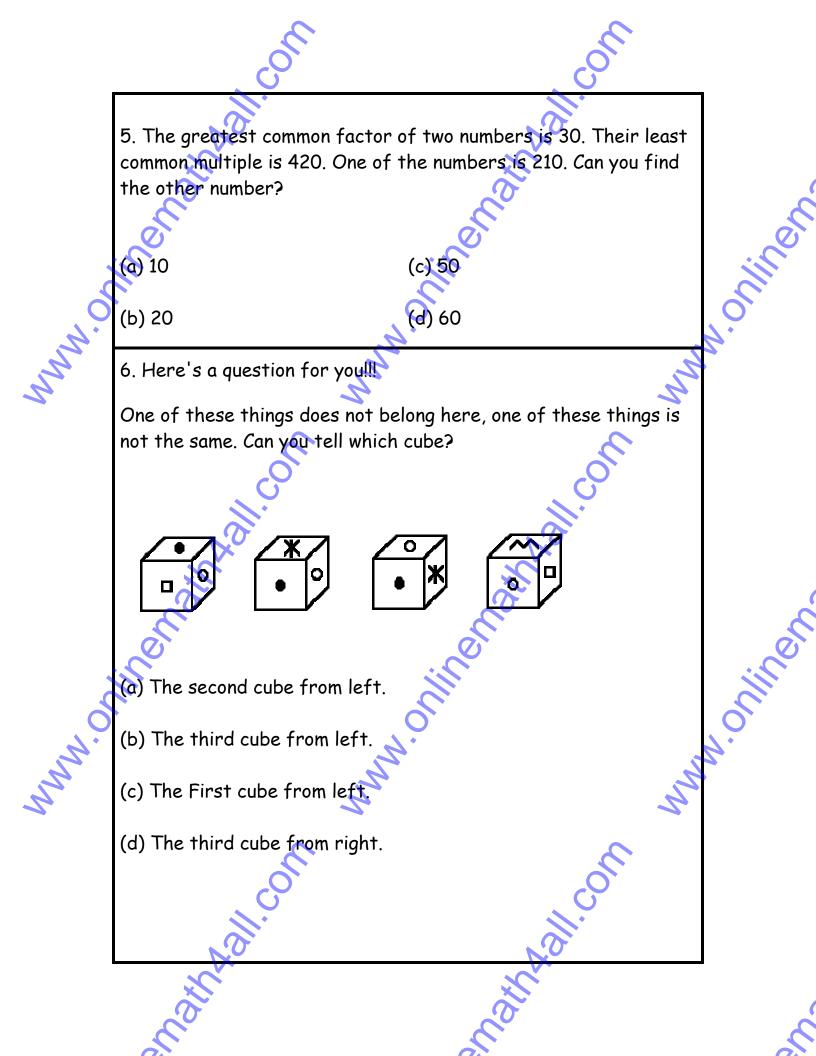

23. Ammie passed around a basket of strawberries to the girls at her party Before the party she ate 5 strawberries and gave a A. Minor friend 3. Eight girls arrived at the party. The first girl took a strawberry, the second girl took 3 strawberries, the third girl took 5 strawberries and so on. After the last girl took her strawberries, the basket was empty. How many strawberries MMM.S were in the basket at the beginning?

(a) 25

(b) 44

(d) 72

(c) 36

h

hh

- Allon

24. Farmer Tom put a square fence around his vegetable garden to keep the deer from eating his corn. One side was 10m in length. If the posts were placed 2m apart, how many posts did he (c) 16 0 0 A. Minor use?

(d) 17

(b) 15

anathal.com

(a) 14





















46. Uncle Henry was driving to Halif