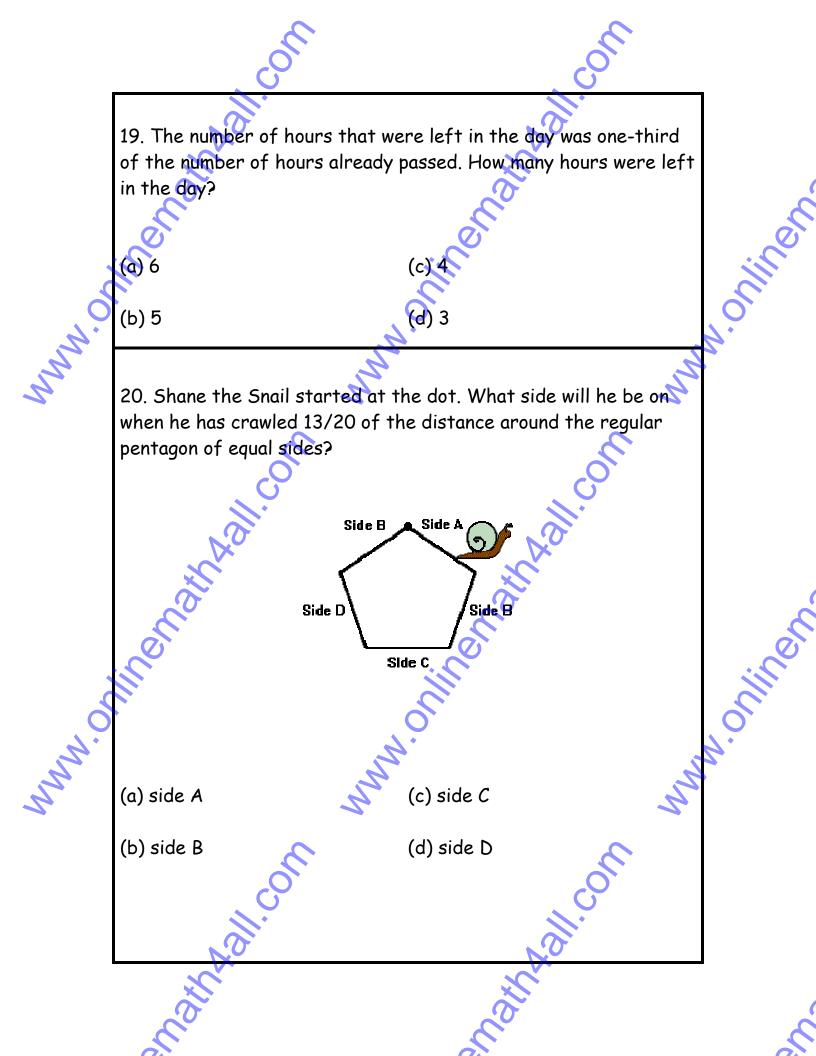

23. Ammie passed around a basket of strawberries to the girls at her party Before the party she ate 5 strawberries and gave a A. Minor friend 3. Eight girls arrived at the party. The first girl took a strawberry, the second girl took 3 strawberries, the third girl took 5 strawberries and so on. After the last girl took her strawberries, the basket was empty. How many strawberries MMM.S were in the basket at the beginning?

(a) 25

(b) 44

(d) 72

(c) 36

h

hh

- Allon

24. Farmer Tom put a square fence around his vegetable garden to keep the deer from eating his corn. One side was 10m in length. If the posts were placed 2m apart, how many posts did he (c) 16 0 0 A. Minor use?

(d) 17

(b) 15

anathal.com

(a) 14





















46. Uncle Henry was driving to Halifax when he spott