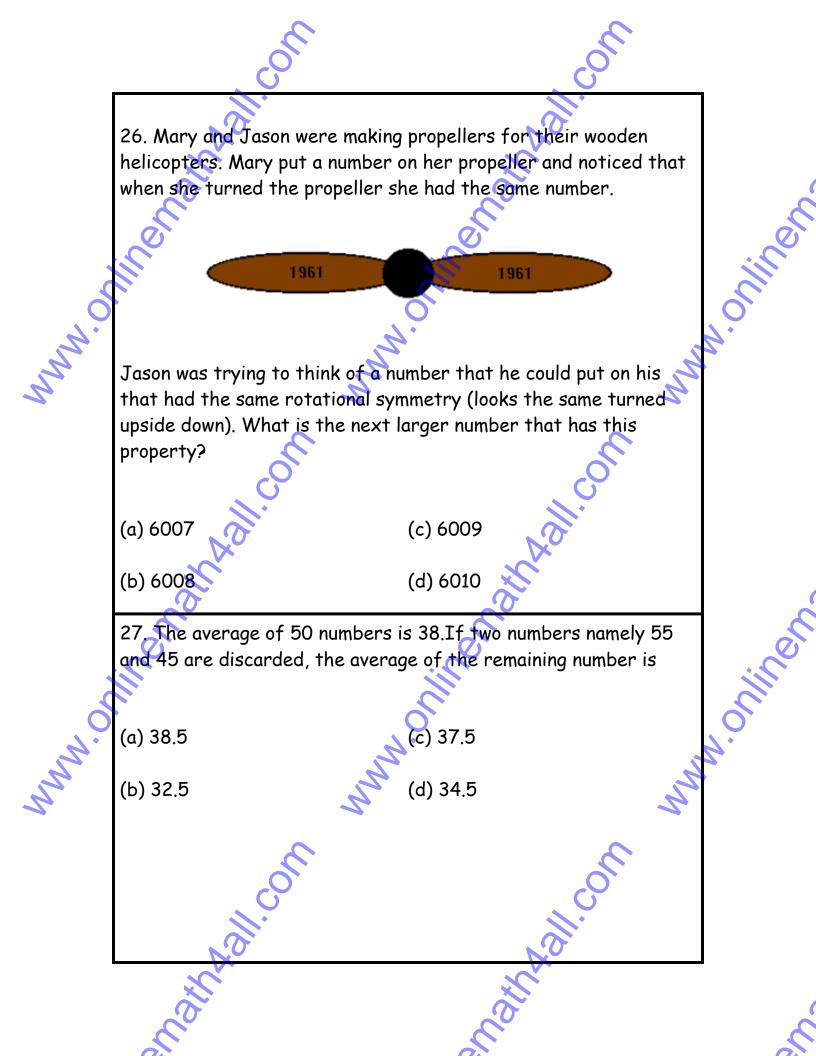

23. Ammie passed around a basket of strawberries to the girls at her party Before the party she ate 5 strawberries and gave a A. Minor friend 3. Eight girls arrived at the party. The first girl took a strawberry, the second girl took 3 strawberries, the third girl took 5 strawberries and so on. After the last girl took her strawberries, the basket was empty. How many strawberries MMM.S were in the basket at the beginning?

(a) 25

(b) 44

(d) 72

(c) 36

h

hh

- Allon

24. Farmer Tom put a square fence around his vegetable garden to keep the deer from eating his corn. One side was 10m in length. If the posts were placed 2m apart, how many posts did he (c) 16 0 0 A. Minor use?

(d) 17

(b) 15

anathal.com

(a) 14





















46. Uncle Henry was driving to Halifax when he spotted a big green gorilla on the side of the road. He screeched to a stop, jumped out of his car. He saw the outline of number on the A. Miller gorilla. He couldn't quite see the number, but he knew it was a 4 digit number. And:

1) He remembered seeing a number 1.

2) In the hundred's place he remembers the number is 3 times the number in the thousand's place.

3) He said the number in the one's place is 4 times the number in the ten's place.

4) Finally he said the number 2 is sitting in the thousand's place. XI AN

(c) 2615

(d) 2616

What is the number?

(a) 261

, Manna

**(b)** 2614

(a) \$8190

(b) \$6190

47. If you saved \$2.00 on January 1, \$4.00 on February 1, \$8.00 on March 1, \$16.00 on April 1, and so on. Ho