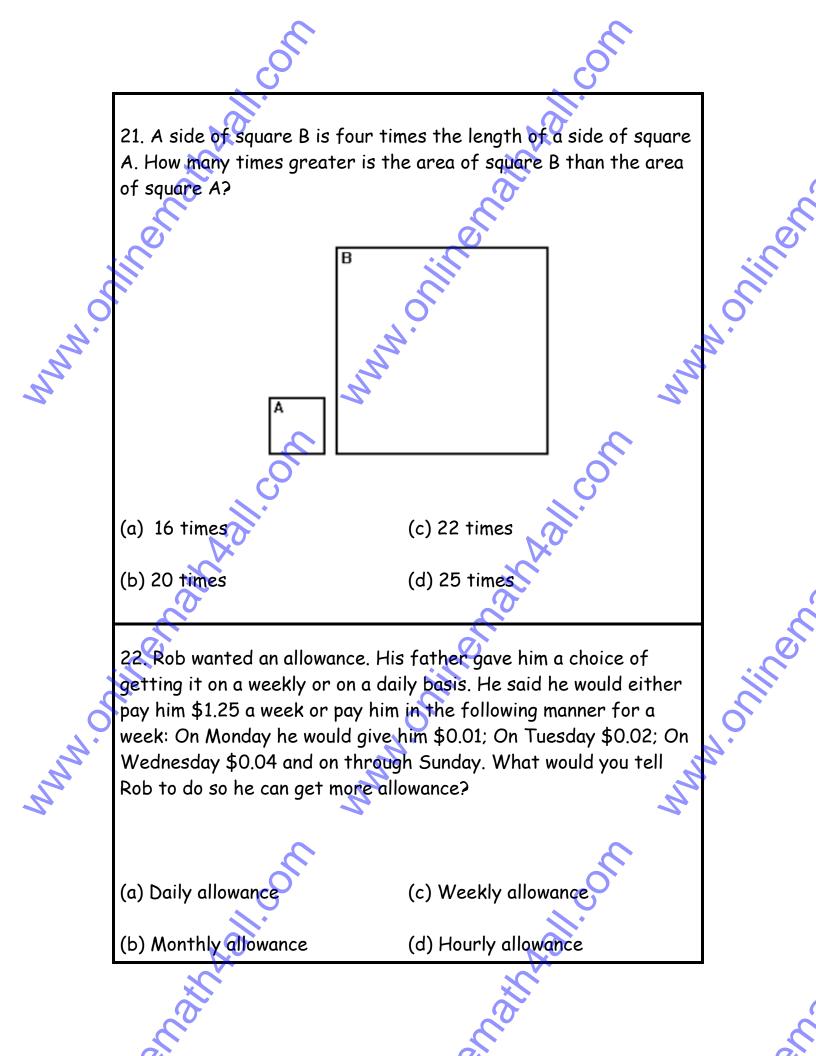

23. Ammie passed around a basket of strawberries to the girls at her party Before the party she ate 5 strawberries and gave a A. Minor friend 3. Eight girls arrived at the party. The first girl took a strawberry, the second girl took 3 strawberries, the third girl took 5 strawberries and so on. After the last girl took her strawberries, the basket was empty. How many strawberries MMM.S were in the basket at the beginning?

(a) 25

(b) 44

(d) 72

(c) 36

h

hh

- Allon

24. Farmer Tom put a square fence around his vegetable garden to keep the deer from eating his corn. One side was 10m in length. If the posts were placed 2m apart, how many posts did he (c) 16 0 0 A. Minor use?

(d) 17

(b) 15

anathal.com

(a) 14





















46. Uncle Henry was driving to Halifax when he spotted