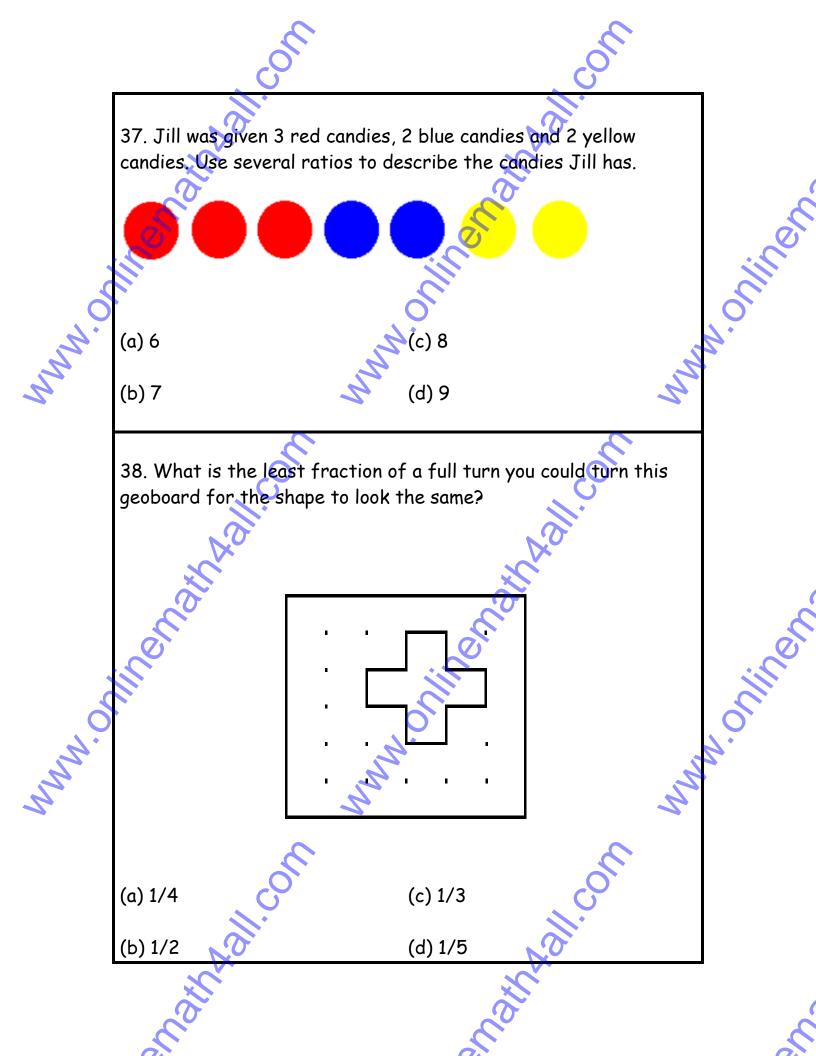

23. Ammie passed around a basket of strawberries to the girls at her party Before the party she ate 5 strawberries and gave a A. Minor friend 3. Eight girls arrived at the party. The first girl took a strawberry, the second girl took 3 strawberries, the third girl took 5 strawberries and so on. After the last girl took her strawberries, the basket was empty. How many strawberries MMM.S were in the basket at the beginning?

(a) 25

(b) 44

(d) 72

(c) 36

h

hh

- Allon

24. Farmer Tom put a square fence around his vegetable garden to keep the deer from eating his corn. One side was 10m in length. If the posts were placed 2m apart, how many posts did he (c) 16 0 0 A. Minor use?

(d) 17

(b) 15

anathal.com

(a) 14





















46. Uncle Henry was driving to Halifax when he spotted a big green gorilla on the side of the road. He screeched to a stop, jumped out of his car. He saw the outline of number on the A. Miller gorilla. He couldn't quite see the number, but he knew it was a 4 digit number. And:

1) He remembered seeing a number 1.

2) In the hundred's place he remembers the number is 3 times the number in the thousand's place.

3) He said the number in the one's place is 4 times the number in the ten's place.

4) Finally he said the number 2 is sitting in the thousand's place. XI AN

(c) 2615

(d) 2616

What is the number?

(a) 261

, Manna

**(b)** 2614

(a) \$8190

(b) \$6190

47. If you saved \$2.00 on January 1, \$4.00 on February 1, \$8.00 on March 1, \$16.00 on April 1, and so on. How much mon