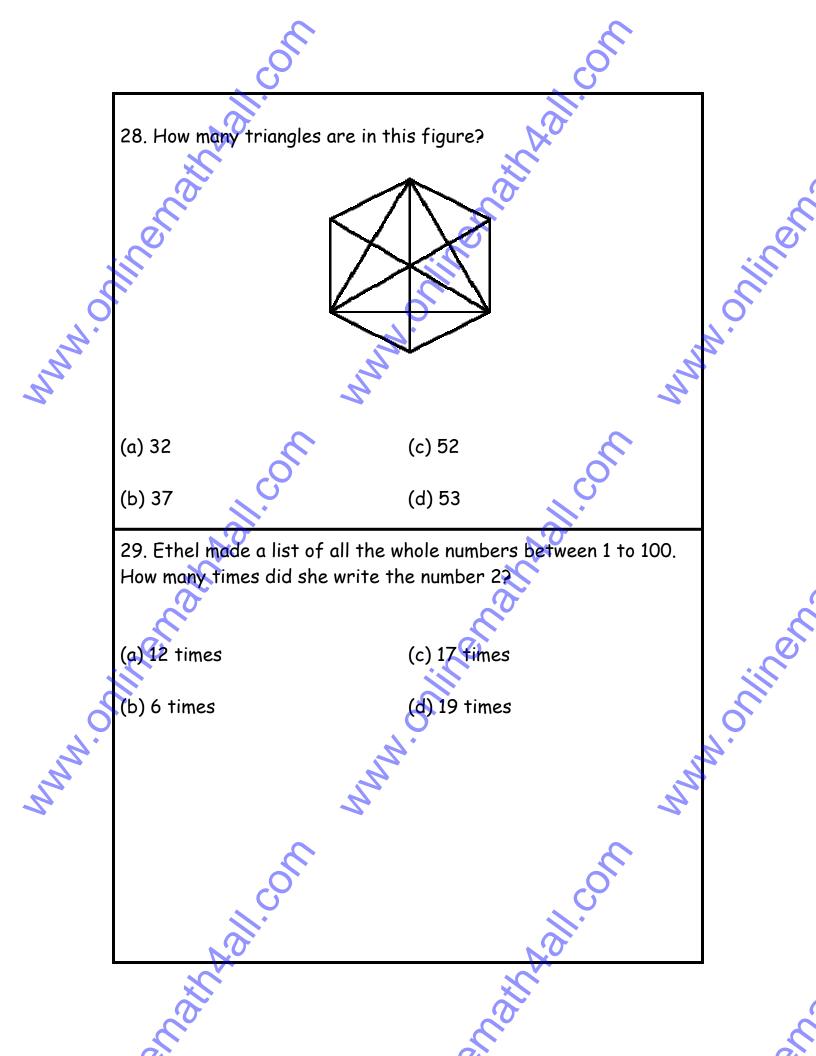

23. Ammie passed around a basket of strawberries to the girls at her party Before the party she ate 5 strawberries and gave a A. Minor friend 3. Eight girls arrived at the party. The first girl took a strawberry, the second girl took 3 strawberries, the third girl took 5 strawberries and so on. After the last girl took her strawberries, the basket was empty. How many strawberries MMM.S were in the basket at the beginning?

(a) 25

(b) 44

(d) 72

(c) 36

h

hh

- Allon

24. Farmer Tom put a square fence around his vegetable garden to keep the deer from eating his corn. One side was 10m in length. If the posts were placed 2m apart, how many posts did he (c) 16 0 0 A. Minor use?

(d) 17

(b) 15

anathal.com

(a) 14





















46. Uncle Henry was driving to Halifax when he spotted a big green gorilla on the side of the road. He screeched to a stop, jumped out of his car. He saw the outline of number on the A. Miller gorilla. He couldn't quite see the number, but he knew it was a 4 digit number. And:

1) He remembered seeing a number 1.

2) In the hundred's place he remembers the number is 3 times the number in the thousand's place.

3) He said the number in the one's place is 4 times the number in the ten's place.

4) Finally he said the number 2 is sitting in the thousand's place. XI AN

(c) 2615

(d) 2616

What is the number?

(a) 261

, Manna

**(b)** 2614

(a) \$8190

(b) \$6190

47. If you saved \$2.00 on January 1, \$4.00 on February 1, \$8.00 on March 1, \$16.00 on April 1, and so on. How