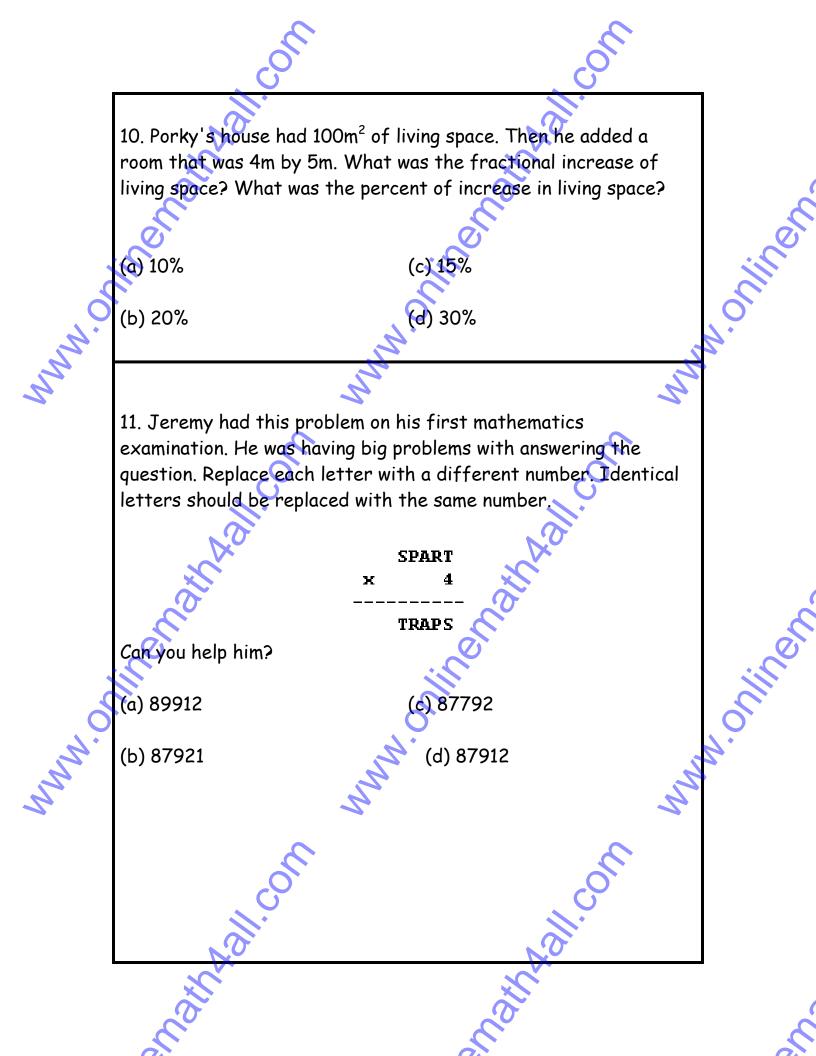

23. Ammie passed around a basket of strawberries to the girls at her party Before the party she ate 5 strawberries and gave a A. Minor friend 3. Eight girls arrived at the party. The first girl took a strawberry, the second girl took 3 strawberries, the third girl took 5 strawberries and so on. After the last girl took her strawberries, the basket was empty. How many strawberries MMM.S were in the basket at the beginning?

(a) 25

(b) 44

(d) 72

(c) 36

h

hh

- Allon

24. Farmer Tom put a square fence around his vegetable garden to keep the deer from eating his corn. One side was 10m in length. If the posts were placed 2m apart, how many posts did he (c) 16 0 0 A. Minor use?

(d) 17

(b) 15

anathal.com

(a) 14





















46. Uncle Henry was driving to Halifax w