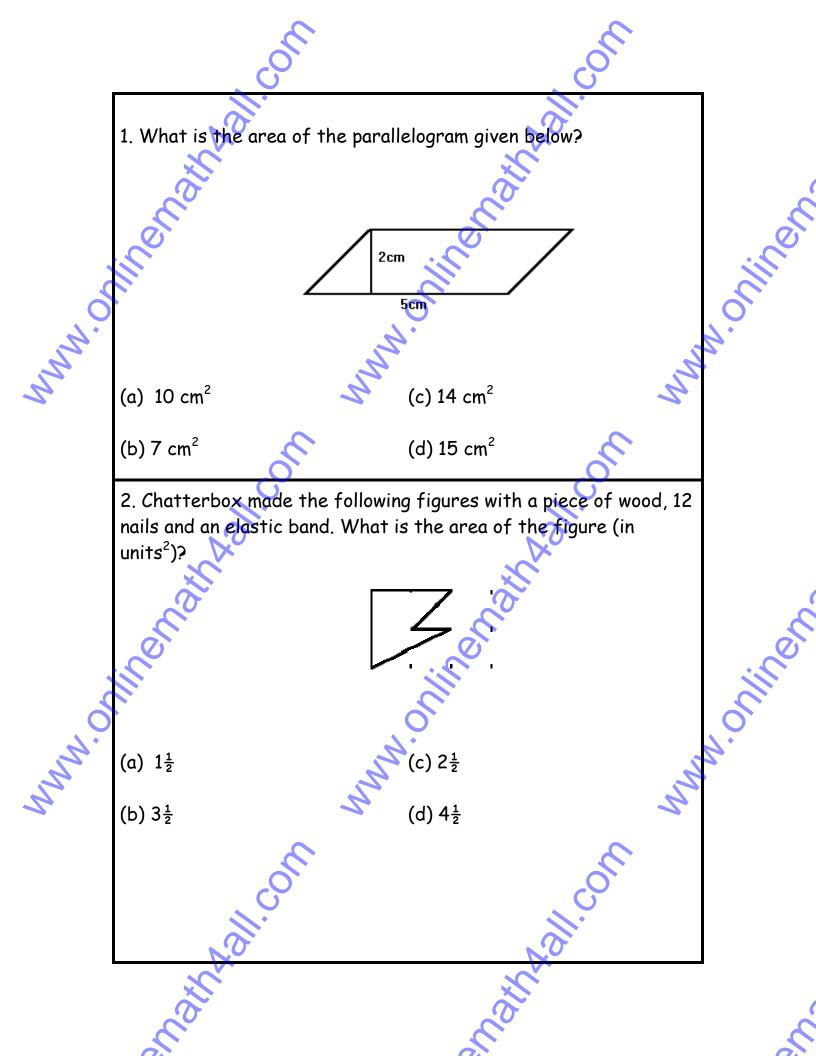

23. Ammie passed around a basket of strawberries to the girls at her party Before the party she ate 5 strawberries and gave a A. Minor friend 3. Eight girls arrived at the party. The first girl took a strawberry, the second girl took 3 strawberries, the third girl took 5 strawberries and so on. After the last girl took her strawberries, the basket was empty. How many strawberries MMM.S were in the basket at the beginning?

(a) 25

(b) 44

(d) 72

(c) 36

h

hh

- Allon

24. Farmer Tom put a square fence around his vegetable garden to keep the deer from eating his corn. One side was 10m in length. If the posts were placed 2m apart, how many posts did he (c) 16 0 0 A. Minor use?

(d) 17

(b) 15

anathal.com

(a) 14





















46. Uncle Henry was driving to H