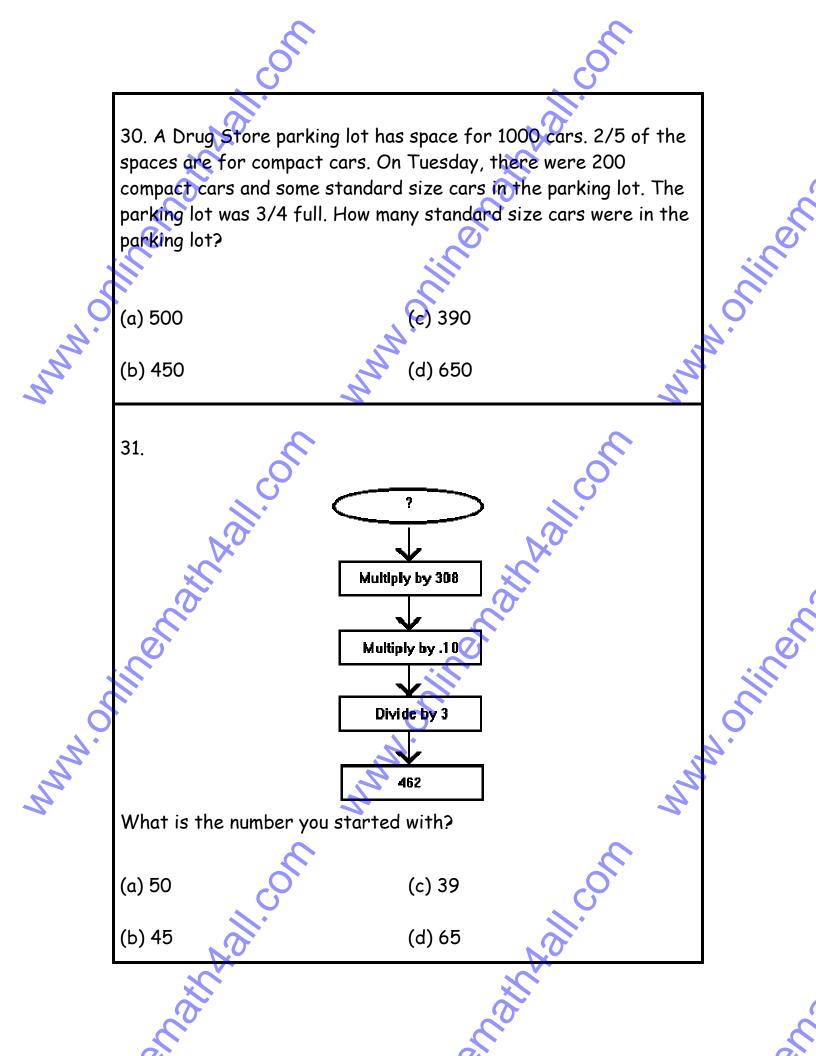

23. Ammie passed around a basket of strawberries to the girls at her party Before the party she ate 5 strawberries and gave a A. Minor friend 3. Eight girls arrived at the party. The first girl took a strawberry, the second girl took 3 strawberries, the third girl took 5 strawberries and so on. After the last girl took her strawberries, the basket was empty. How many strawberries MMM.S were in the basket at the beginning?

(a) 25

(b) 44

(d) 72

(c) 36

h

hh

- Allon

24. Farmer Tom put a square fence around his vegetable garden to keep the deer from eating his corn. One side was 10m in length. If the posts were placed 2m apart, how many posts did he (c) 16 0 0 A. Minor use?

(d) 17

(b) 15

anathal.com

(a) 14





















46. Uncle Henry was driving to Halifax when he spotted a big green gorilla on the side of the road. He screeched to a stop, jumped out of his car. He saw the outline of number on the A. Miller gorilla. He couldn't quite see the number, but he knew it was a 4 digit number. And:

1) He remembered seeing a number 1.

2) In the hundred's place he remembers the number is 3 times the number in the thousand's place.

3) He said the number in the one's place is 4 times the number in the ten's place.

4) Finally he said the number 2 is sitting in the thousand's place. XI AN

(c) 2615

(d) 2616

What is the number?

(a) 261

, Manna

**(b)** 2614

(a) \$8190

(b) \$6190

47. If you saved \$2.00 on January 1, \$4.00 on February 1, \$8.00 on March 1, \$16.00 on April 1, and so on. How mu