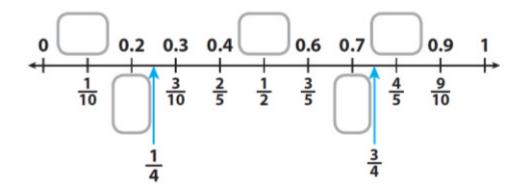

## CONVERTING BETWEEN PERCENTS DECIMALS AND FRACTIONS WORKSHEET

1. Look at the number line given below and write the missing decimals and fractions.

2. Convert the given fraction into decimal.

7/25

3. Convert the given fraction into decimal.